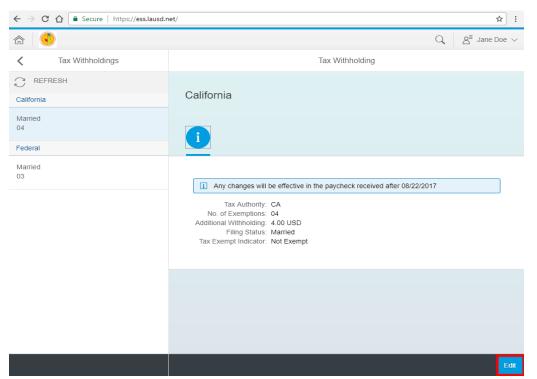

### **My Tax Withholdings**

| $\leftrightarrow$ | $\leftrightarrow$ $\rightarrow$ C $\triangle$ a Secure   https://ess.lausd.net/ |                                           |       |  |                                      |                                  |                         |
|-------------------|---------------------------------------------------------------------------------|-------------------------------------------|-------|--|--------------------------------------|----------------------------------|-------------------------|
| â                 | 0                                                                               |                                           |       |  |                                      | Q 2                              | <sup>≣</sup> Jane Doe ∨ |
|                   | Employee                                                                        |                                           |       |  |                                      | <u> </u>                         |                         |
|                   | Employee                                                                        |                                           |       |  |                                      |                                  |                         |
|                   | My Paystubs<br>View my paystubs                                                 | My Time Statement<br>Display time recorde | My W2 |  | My Benefits<br>Display benefit plans | My Profile<br>Update or change y | 0                       |
|                   | <u>م</u> :                                                                      | r<br>™<br>■                               | ſ     |  | දිනි                                 | ₫                                |                         |
|                   | My Tax<br>Withholdings<br>Display and change                                    | My TB Compliance                          |       |  |                                      |                                  | Ê                       |
|                   | 5                                                                               | 2*                                        |       |  |                                      |                                  | Ý.                      |
|                   | S A DE                                                                          |                                           |       |  |                                      |                                  |                         |
|                   | 1                                                                               | RD                                        |       |  | ADE                                  |                                  |                         |

To view your tax withholdings, click My Tax Withholdings tile.

The screen is divided into two sections. Left side of the screen displays overview of tax withholdings which include California withholdings and Federal withholdings and right side of the screen displays the withholding information in detail section. To view California withholdings click under California and to view Federal withholdings click under Federal.