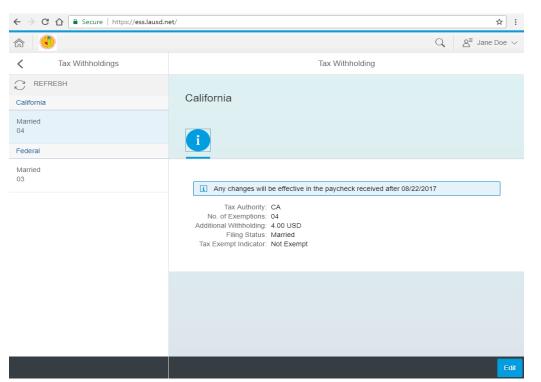

To view your tax withholdings, click My Tax Withholdings tile.

The screen is divided into two sections. Left side of the screen displays overview of tax withholdings which include California withholdings and Federal withholdings and right side of the screen displays the withholding information in detail section. To view California withholdings click under California and to view Federal withholdings click under Federal.