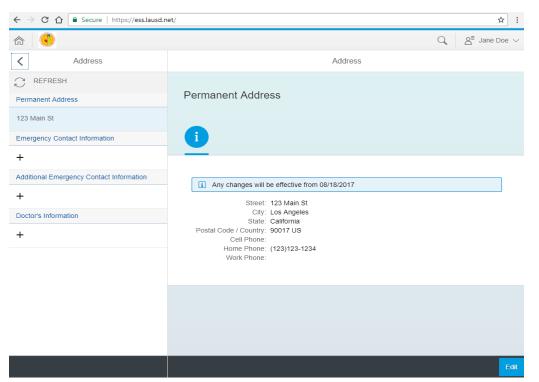

Click 🕋 to go back to Launchpad.

To view your profile, click My Profile tile.

The screen is divided into two sections. Left side of the screen displays overview of my profile which includes Permanent Address, Emergency Contact Information, Additional Emergency Contact Information and Doctor's Information and the right side of the screen displays in detail. To view permanent address in detail section click Permanent Address, similarly click respective record to view in detail section.

| ← → C ☆ Secure   https://ess.lausd.n                                                                                                                    | et/ ☆ :                                                                                                                                                      |
|---------------------------------------------------------------------------------------------------------------------------------------------------------|--------------------------------------------------------------------------------------------------------------------------------------------------------------|
| 命 🔍                                                                                                                                                     | Q, ≜ <sup>≅</sup> Jane Doe ∨                                                                                                                                 |
| < Address                                                                                                                                               | Address                                                                                                                                                      |
| REFRESH         Permanent Address         1234 Main St         Emergency Contact Information         +         Additional Emergency Contact Information | Permanent Address                                                                                                                                            |
| + Doctor's Information +                                                                                                                                | Street: 1234 Main St<br>City: Los Angeles<br>State: California<br>Postal Code / Country: 90001 US<br>Cell Phone:<br>Home Phone: (213)213-2132<br>Work Phone: |
|                                                                                                                                                         |                                                                                                                                                              |
|                                                                                                                                                         | Edit                                                                                                                                                         |