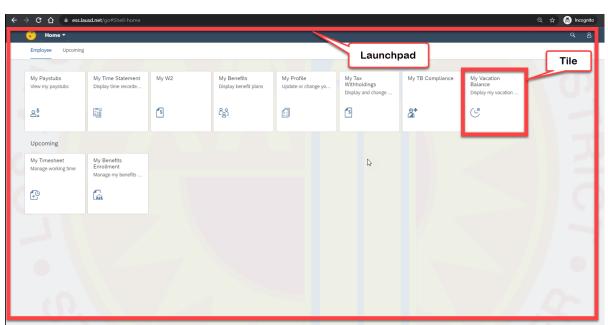

### **Details**

Type the following URL <u>https://ESS.lausd.net</u> in your browser to access new ESS, you will see a login screen.

Enter your LAUSD email address and password, then click Sign in.

Each tile indicates an application.