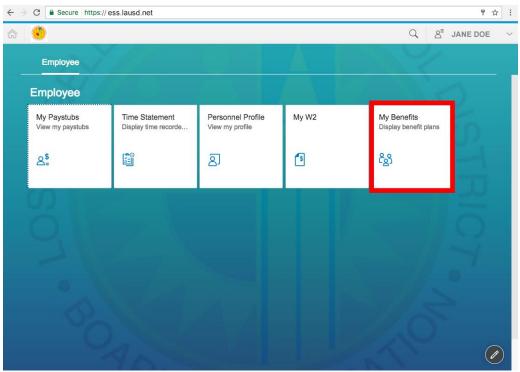

#### **My Benefits**

To view benefit plans you are enrolled in, click My Benefits tile.

| 命 !                               | Q A <sup>≇</sup> Jane doe ∨                                                                                                  |  |  |  |  |  |
|-----------------------------------|------------------------------------------------------------------------------------------------------------------------------|--|--|--|--|--|
| K Benefits (5)                    | Benefit                                                                                                                      |  |  |  |  |  |
| Search Q 💭                        | Medical Plan EE + Family                                                                                                     |  |  |  |  |  |
| As of 03/21/2017                  |                                                                                                                              |  |  |  |  |  |
| HEALTH (3)                        | Anthem Blue Cross EPO                                                                                                        |  |  |  |  |  |
| Medical Plan                      | Participation Period: 01/01/2017 - 12/31/9999                                                                                |  |  |  |  |  |
| Anthem Blue Cross EPO             | Benefits enrollment is based on eligibility requirements, such as, work assignment and pay status, and is subject to change. |  |  |  |  |  |
| Dental Plan<br>DeltaCare USA DHMO |                                                                                                                              |  |  |  |  |  |
| Vision Plan<br>VSP                | Payroll Frequency: Monthly<br>Employer Cost: 1,181.47 USD                                                                    |  |  |  |  |  |
| LIFE INSURANCE (1)                |                                                                                                                              |  |  |  |  |  |
| Basic Life Ins.                   | Dependent Coverage                                                                                                           |  |  |  |  |  |
| EE Basic Life                     | John Smith (Spouse)                                                                                                          |  |  |  |  |  |
| SAVINGS                           | Joe Smith (Child)                                                                                                            |  |  |  |  |  |
| Retirement Sav                    |                                                                                                                              |  |  |  |  |  |
| STRS Retirement                   |                                                                                                                              |  |  |  |  |  |
|                                   |                                                                                                                              |  |  |  |  |  |
|                                   |                                                                                                                              |  |  |  |  |  |

The screen is divided into two sections. Left side of the screen displays a list of plans. Right side of the screen displays the plan details. You can view plan details of your health, life insurance, savings and flexible spending accounts. The scroll bar on the left allows you to see all of your enrolled plans. To view plan details, click on the plan.

The cost for your coverage is shown. You can also view dependents enrolled in your plan.

To access provider website, you can click and click the link displayed. A new window opens for the provider website.