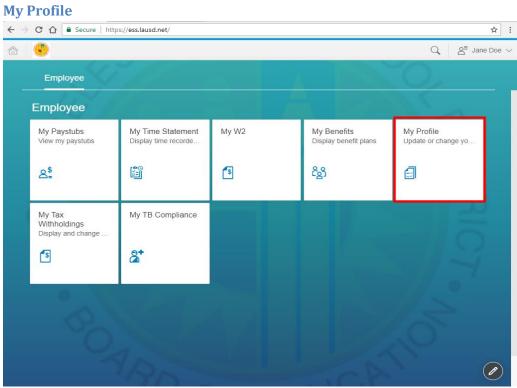

Click 🕋 to go back to Launchpad.

To view your profile, click My Profile tile.

The screen is divided into two sections. Left side of the screen displays overview of my profile which includes Permanent Address, Emergency Contact Information, Additional Emergency Contact Information and Doctor's Information and the right side of the screen displays in detail. To view permanent address in detail section click Permanent Address, similarly click respective record to view in detail section.