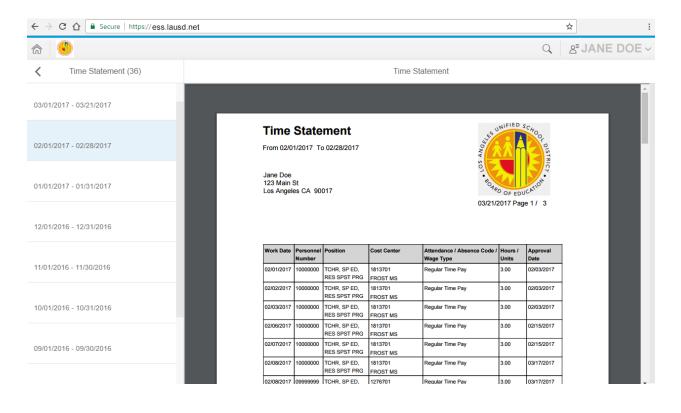

#### **Time Statement**

To view your time statement, click Time Statement tile.

The screen is divided into two sections. Left side of the screen displays a list of months. Right side of the screen displays the time statement. Latest month is displayed on top. To view additional months you can scroll down the list. Up to last 36 months of time statements can be viewed. To view a time statement, click month.