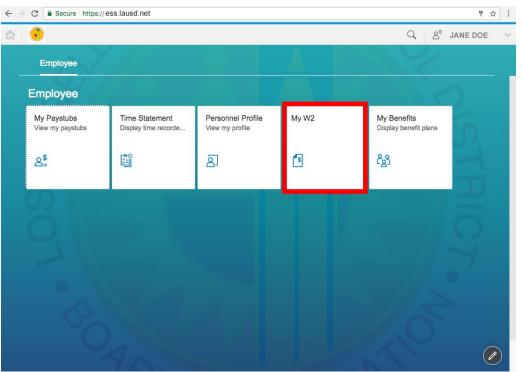

### **Details**

Type the following URL <u>https://ESS.lausd.net</u> in your browser to access new ESS, you will see a login screen.

Enter your LAUSD email address and password, then click Sign in.

Each tile indicates an application.